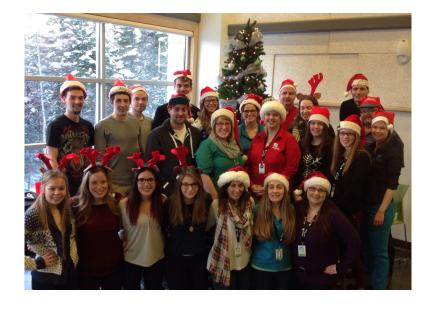

## **Holiday Events**

The Centre has become a sought-after location for corporate Christmas parties with all weekends leading up to Christmas booked—some a year in advance.

On New Year's Eve, the Centre was the place to be to ring in 2016.