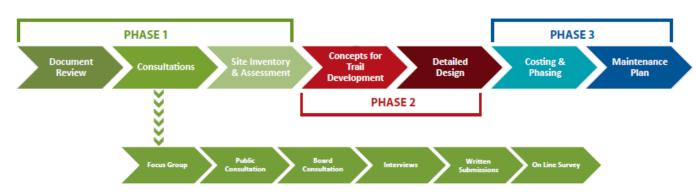

## Trails Master Plan

In November and December 2015, we continued to move forward with our trails strategy. Phase 1 of the development of the Trails Master Plan was completed. With Phase 2 and 3 occurring in the first quarter the new year, we will be in a position to start implementation of the plan in 2016.

The diagram to the left shows the guiding principles for trail design in the Master Plan, informed with considerable input from a variety of community stakeholders.