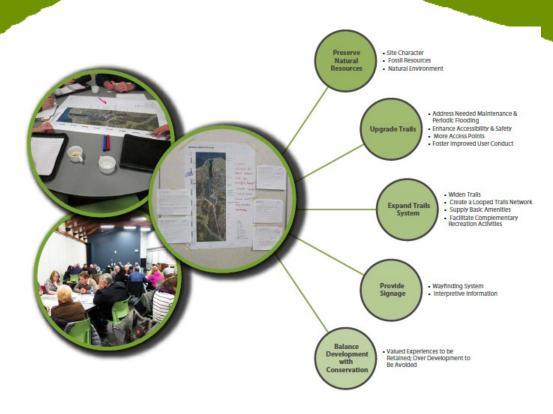

## Trails Master Plan

In November and December 2015, we continued to move forward with our trails strategy. Phase 1 of the development of the Trails Master Plan was completed. With Phase 2 and 3 occurring in the first quarter the new year, we will be in a position to start implementation of the plan in 2016.

The diagram to the left shows the guiding principles for trail design in the Master Plan, informed with considerable input from a variety of community stakeholders.